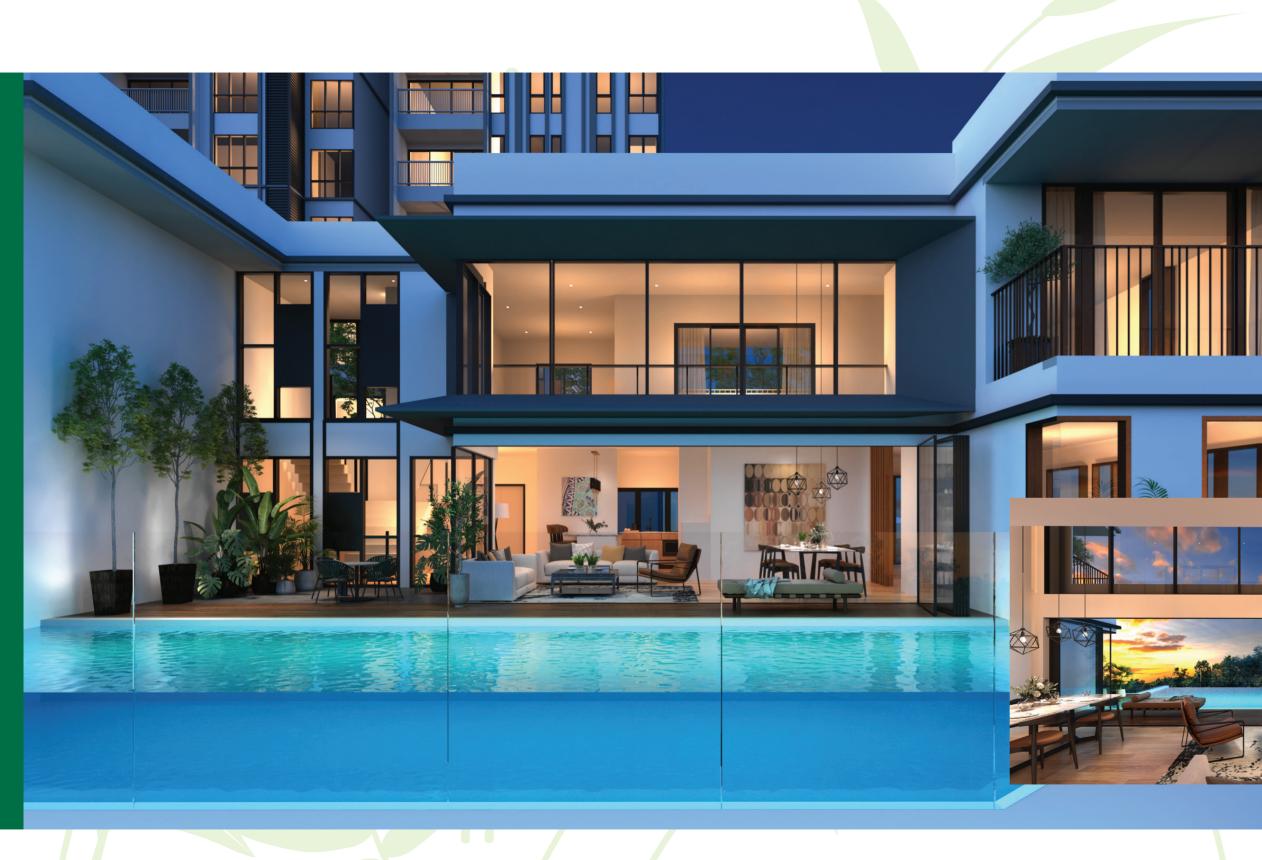

### LIFESTYLE FACILITIES

- ► GLASS FLOATING GYM
- ► INFINITY POOL
- CO WORKING SPACE
- PRIVATE KITCHEN & DINING FACILITIES
- SKY GARDEN
- ► & MANY MORE

MULTI-TIERED SECURITY SYSTEM

We were thinking of LOVE, the Love for self and FAMILY that resulted in the HOME in Rimbawan

# 13 exclusive **Villas** with private infinity pool and private garage.

## VILLA INTERMEDIATE

1st Floor / Level 3

2nd Floor / Level 4

• Freehold

AN

- High ceiling
- High panel glass windows
- All bedrooms with en suite bathroom
- Dry and wet kitchen
- Ultra-sophisticated security system
- Storage space at carpark
- 2 private gardens
- Private pool
- 4 carpark with private staircase