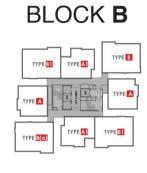

### ESCAPE FOREST

161

Your very own untouched private rainforest with recreational facilities to encourage social interaction and a healthy lifestyle.

BLOCK D TYPE C

BLOCK A & D 18 Storey with 6 Units / Floor - 216 Units BLOCK B & C 18 Storey with 8 Units / Floor - 288 units