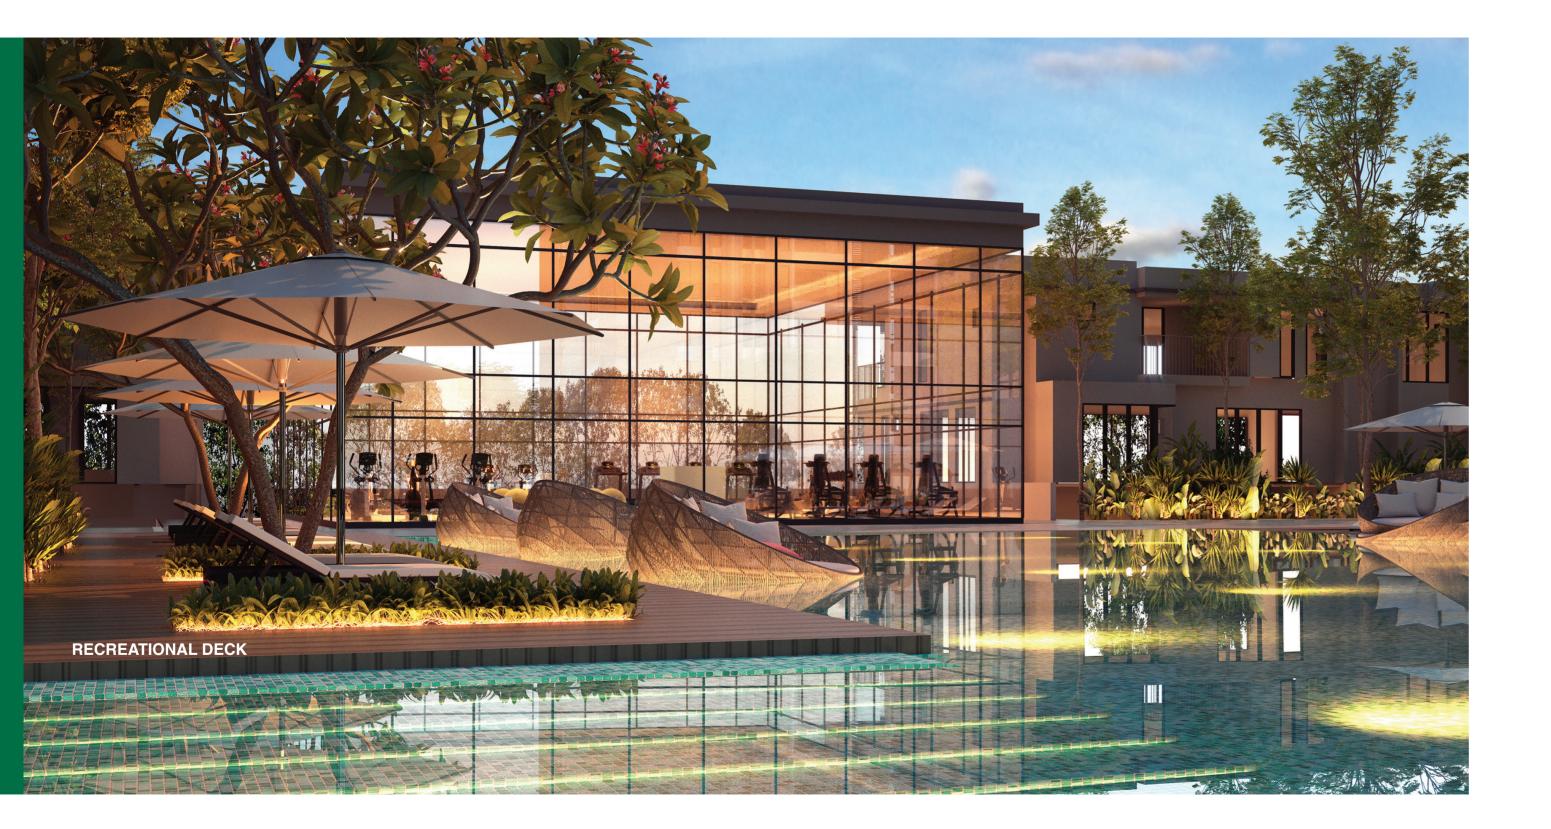

# "WORK, PLAY, FITNESS" **KEY INDOOR FACILITIES**

After a long day at the co-working space, head to the gym for a good workout or relaxing yoga session while relaxing the mind. Alternatively, curl up to a nice book. All these conveniences right at home.

### LIFESTYLE FACILITIES

- ► GLASS FLOATING GYM
- ► INFINITY POOL
- CO WORKING SPACE
- PRIVATE KITCHEN & DINING FACILITIES
- SKY GARDEN
- ► & MANY MORE

MULTI-TIERED SECURITY SYSTEM

We were thinking of LOVE, the Love for self and FAMILY that resulted in the HOME in Rimbawan