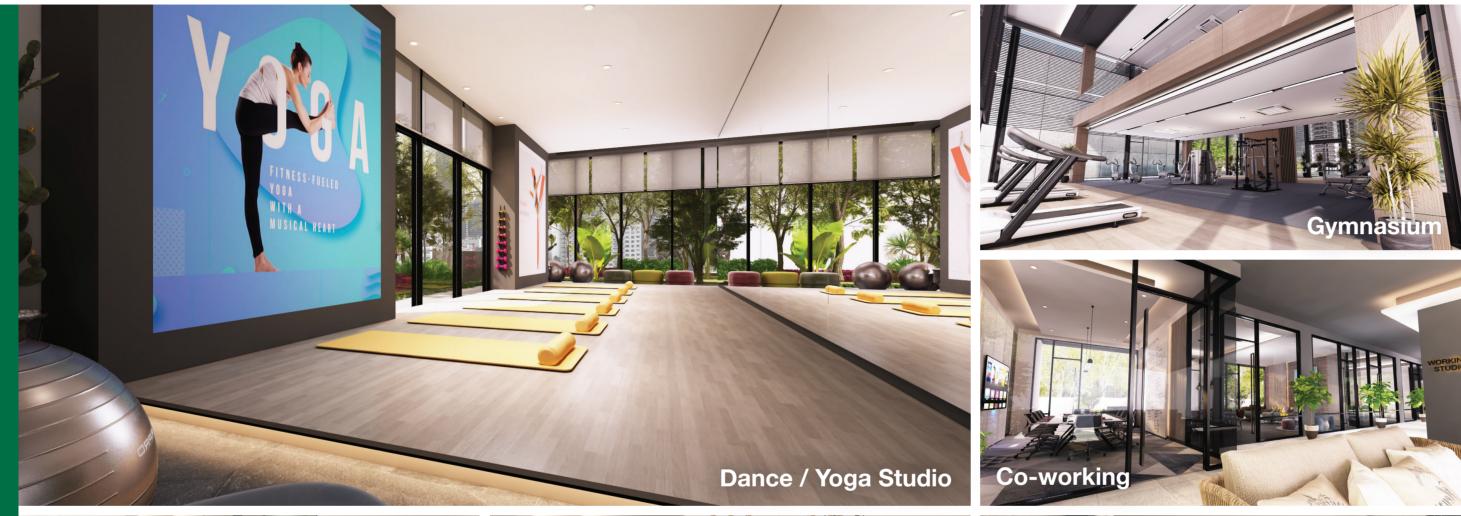

# AN IMPRESSIVE ARRAY OF FACILITIES AND AMENITIES

Rimbawan Residency provides a whole array of facilities and amenities for the convenience of its residents. Amongst others, there's a co-working space and meeting rooms designed for the comfort of those working from home.

# "WORK, PLAY, FITNESS" **KEY INDOOR FACILITIES**

After a long day at the co-working space, head to the gym for a good workout or relaxing yoga session while relaxing the mind. Alternatively, curl up to a nice book. All these conveniences right at home.