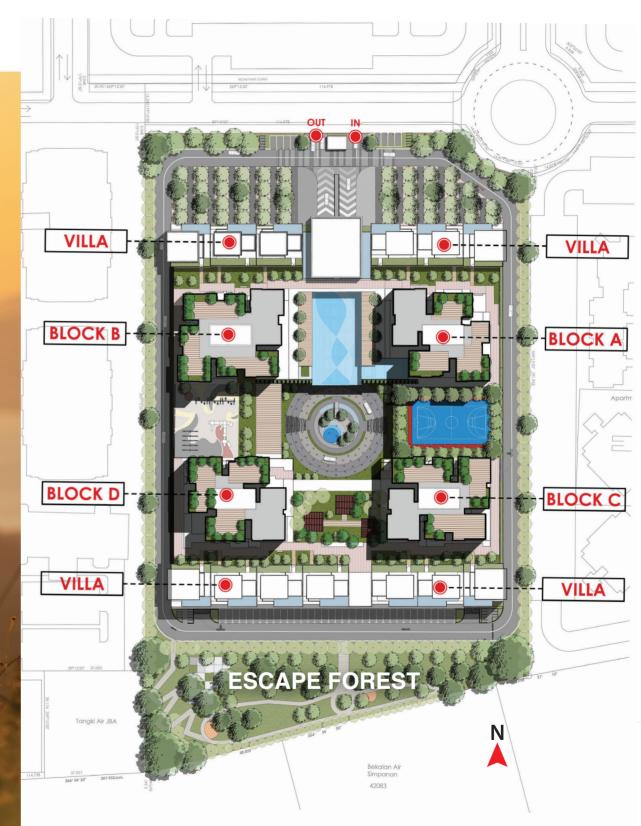

# FREEHOLD RESIDENCE @ KL SOUTH ADDRESS

LOW DENSITY COMMUNITY IN THE HEART OF KL SOUTH @ 70 UNITS / ACRE (517 UNITS @ 7.39 ACRE)

TRANQUIL LIVING WITH URBAN FOREST SETTING

EXCLUSIVE "SKY HOMES"

 $\mathbf{O}$ 

### ESCAPE FOREST

161

Your very own untouched private rainforest with recreational facilities to encourage social interaction and a healthy lifestyle.

BLOCK D TYPE C

BLOCK A & D 18 Storey with 6 Units / Floor - 216 Units BLOCK B & C 18 Storey with 8 Units / Floor - 288 units

**VILLA ON PODIUM** 4 Corner Units / 9 Intermediate Units

Total Units: 517

# 13 exclusive **Villas** with private infinity pool and private garage.