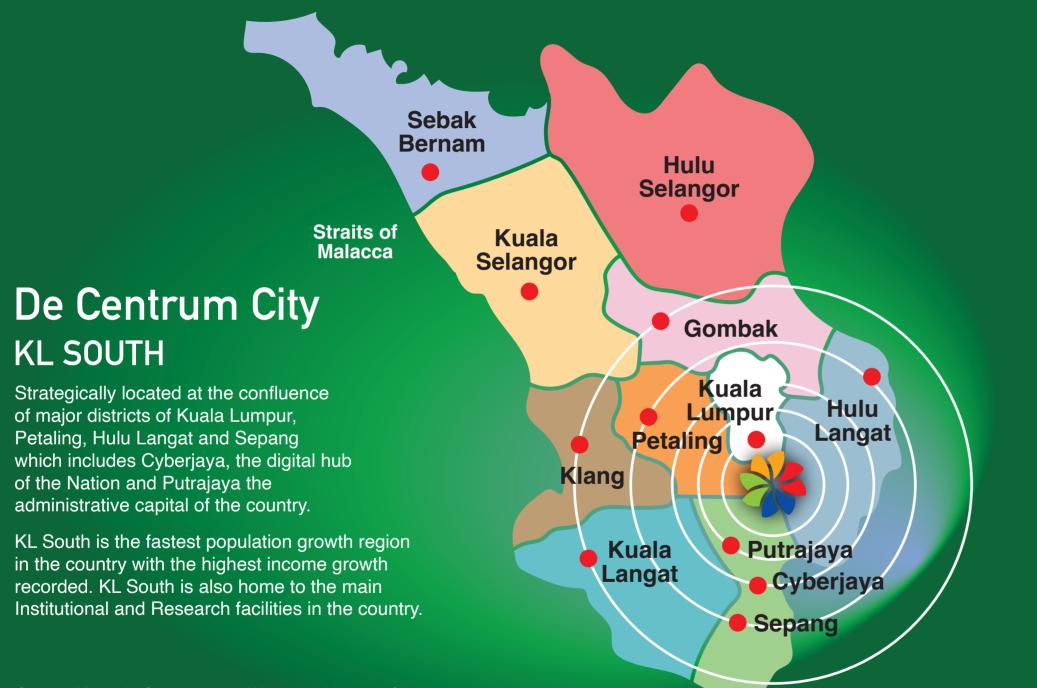

ALIVE

Rimbawan Residency, within De Centrum City, is a self-contained development of 100 acres of freehold land close to amenities that provide a healthy and holistic lifestyle that's close to nature. Just minutes away from administrative centres and the capital city of Kuala Lumpur, it is truly a strategic location.

# THE INTELLECTUAL CITY

THIS STRATEGIC LOCATION IS AT THE CENTER OF THE LARGEST EDUCATION HUB AND THE MAIN RESEARCH AND INSTITUTION ZONE OF THE NATION. HERE YOU WILL FIND RESEARCH SCIENTISTS, PROFESSORS, LECTURERS, COMPUTER AND IT EXPERTS, AND LEADING PROFESSIONALS ALL IN THIS COMMUNITY.

- Located within the main Institutional and Research Zone of the Nation.
- Adjoining leading institutional facilities like IUKL, UPM, UNITEN, TNB RESEARCH, PETRONAS RESEARCH, CIMB ACADEMY, MAYBANK ACADEMY and others.
- Strategically located from approximately 6km south of Kuala Lumpur and about 6km north of Putrajaya, the administrative capital of the Nation.
- Toll-free access to Putrajaya, Kajang, KLIA and the neighbouring population catchments.
- Ease of access to Kuala Lumpur city centre through the UPM Toll to the Sungei Besi Toll