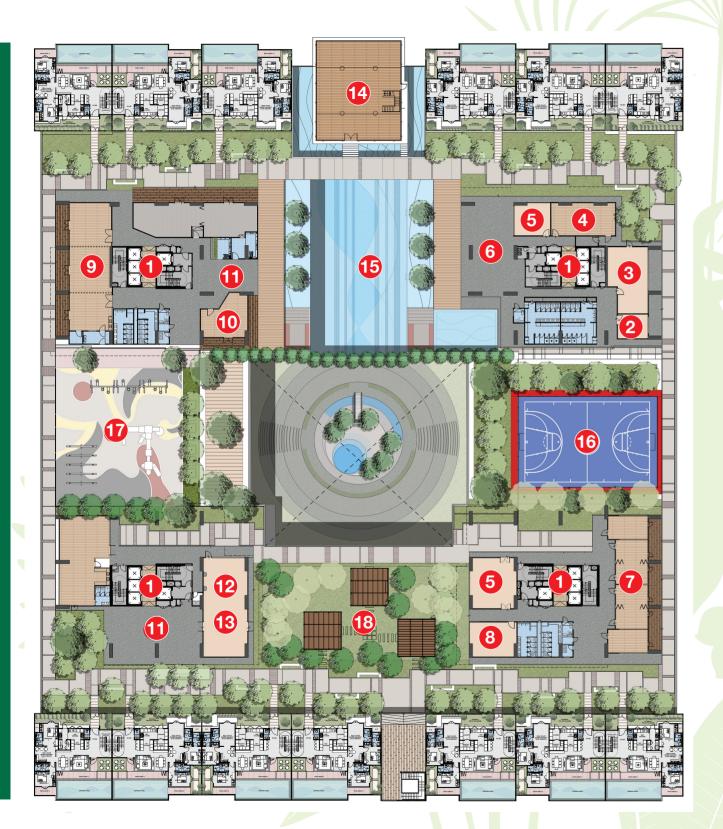

# AN IMPRESSIVE ARRAY OF FACILITIES AND AMENITIES

Rimbawan Residency provides a whole array of facilities and amenities for the convenience of its residents. Amongst others, there's a co-working space and meeting rooms designed for the comfort of those working from home.

For leisure time pursuits, there's the private kitchen and dining facilities for social gatherings with family, friends or business associates. Otherwise, there's the additional option of the sky garden for the casual get-together.

From the quiet of the reading room to the chatter and laughter of the exquisitely crafted playground, there's basically a feature for every member of the family from young children to the elderly catering to a healthy and happy lifestyle.

# "WORK, PLAY, FITNESS" **KEY INDOOR FACILITIES**

After a long day at the co-working space, head to the gym for a good workout or relaxing yoga session while relaxing the mind. Alternatively, curl up to a nice book. All these conveniences right at home.

### LIFESTYLE FACILITIES

- ► GLASS FLOATING GYM
- ► INFINITY POOL
- CO WORKING SPACE
- PRIVATE KITCHEN & DINING FACILITIES
- SKY GARDEN
- ► & MANY MORE

MULTI-TIERED SECURITY SYSTEM

We were thinking of LOVE, the Love for self and FAMILY that resulted in the HOME in Rimbawan

# **FACILITIES**

10 READING ROOM