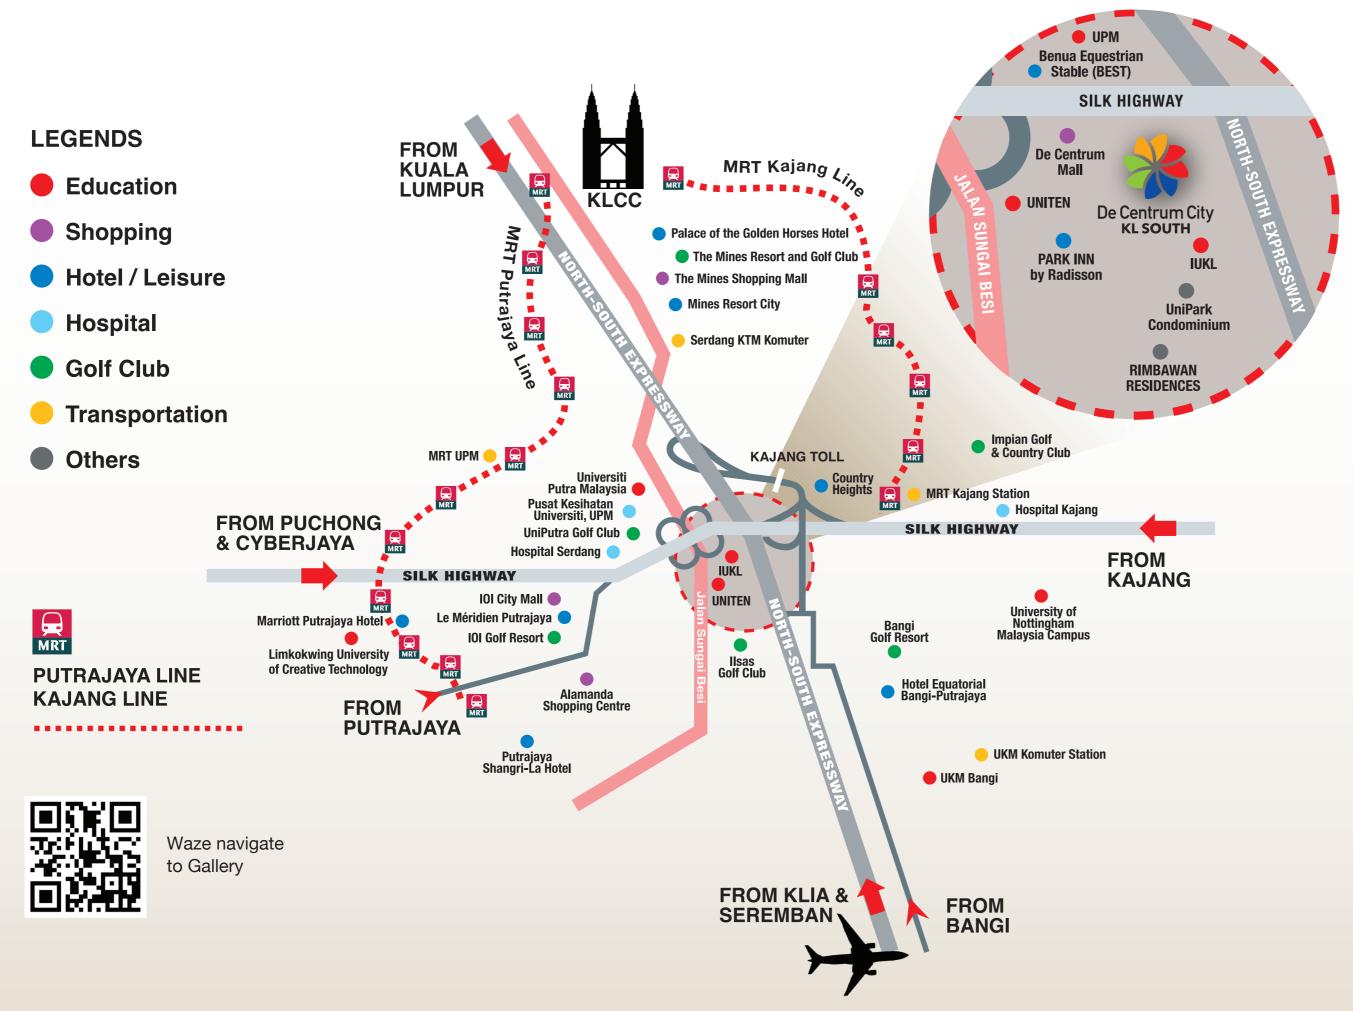

# THE INTELLECTUAL CITY

THIS STRATEGIC LOCATION IS AT THE CENTER OF THE LARGEST EDUCATION HUB AND THE MAIN RESEARCH AND INSTITUTION ZONE OF THE NATION. HERE YOU WILL FIND RESEARCH SCIENTISTS, PROFESSORS, LECTURERS, COMPUTER AND IT EXPERTS, AND LEADING PROFESSIONALS ALL IN THIS COMMUNITY.

- Located within the main Institutional and Research Zone of the Nation.
- Adjoining leading institutional facilities like IUKL, UPM, UNITEN, TNB RESEARCH, PETRONAS RESEARCH, CIMB ACADEMY, MAYBANK ACADEMY and others.
- Strategically located from approximately 6km south of Kuala Lumpur and about 6km north of Putrajaya, the administrative capital of the Nation.
- Toll-free access to Putrajaya, Kajang, KLIA and the neighbouring population catchments.
- Ease of access to Kuala Lumpur city centre through the UPM Toll to the Sungei Besi Toll

FOS

Malaysia Poscode

**Research** Centre

MAL AYSIA

Tanarata International

Universiti Kebangsaan Malaysia

Benua Equestrian Stable

Serdang Hospital

Schools

**BSN** Training Centre

Country Heights

## you are within minutes from ...

GOLFING, EQUESTRIAN, RECREATIONAL GARDENS AND PARKS, EDUCATION CENTRES AND CAMPUSES, AFFORDABLE SHOPPING, MALLS, CLUBS, RESORTS AND VARIED SELECTIONS OF THE GREAT OUTDOORS ALL AT YOUR DOORSTEP.

### CONVENIENCE

You are right in the middle of an education hub surrounded by research Institutions from leading corporations with conveniences of affordable shopping for your daily groceries to the largest mall in Malaysia and fully supported by hospitals, medical and health care facilities just minutes away.

## STRATEGIC LOCATION Ease of Accessibility

### **Driving Distance Via:**

| ESSWAY                              |                                                  |  |
|-------------------------------------|--------------------------------------------------|--|
| approx                              | 26km                                             |  |
| approx                              | 48km                                             |  |
| SOUTH KLANG VALLEY EXPRESSWAY       |                                                  |  |
| approx                              | <b>11km</b>                                      |  |
| approx                              | 16km                                             |  |
| approx                              | 16km                                             |  |
|                                     |                                                  |  |
|                                     |                                                  |  |
| approx                              | 8km                                              |  |
| approx<br>approx                    | 8km<br>16km                                      |  |
|                                     |                                                  |  |
| approx                              |                                                  |  |
| approx<br>SSWAY                     | 16km                                             |  |
| approx<br>SSWAY<br>approx           | 16km<br>8km                                      |  |
| approx<br>SSWAY<br>approx<br>approx | 16km<br>8km<br>13km                              |  |
|                                     | approx<br>approx<br>Y EXPRES<br>approx<br>approx |  |