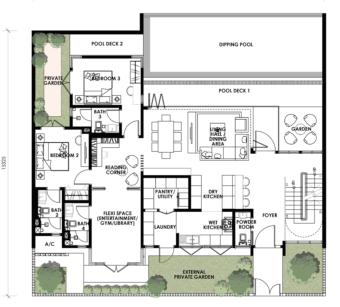

# 13 exclusive **Villas** with private infinity pool and private garage.

## VILLA INTERMEDIATE

1st Floor / Level 3

2nd Floor / Level 4

• Freehold

AN

- High ceiling
- High panel glass windows
- All bedrooms with en suite bathroom
- Dry and wet kitchen
- Ultra-sophisticated security system
- Storage space at carpark
- 2 private gardens
- Private pool
- 4 carpark with private staircase