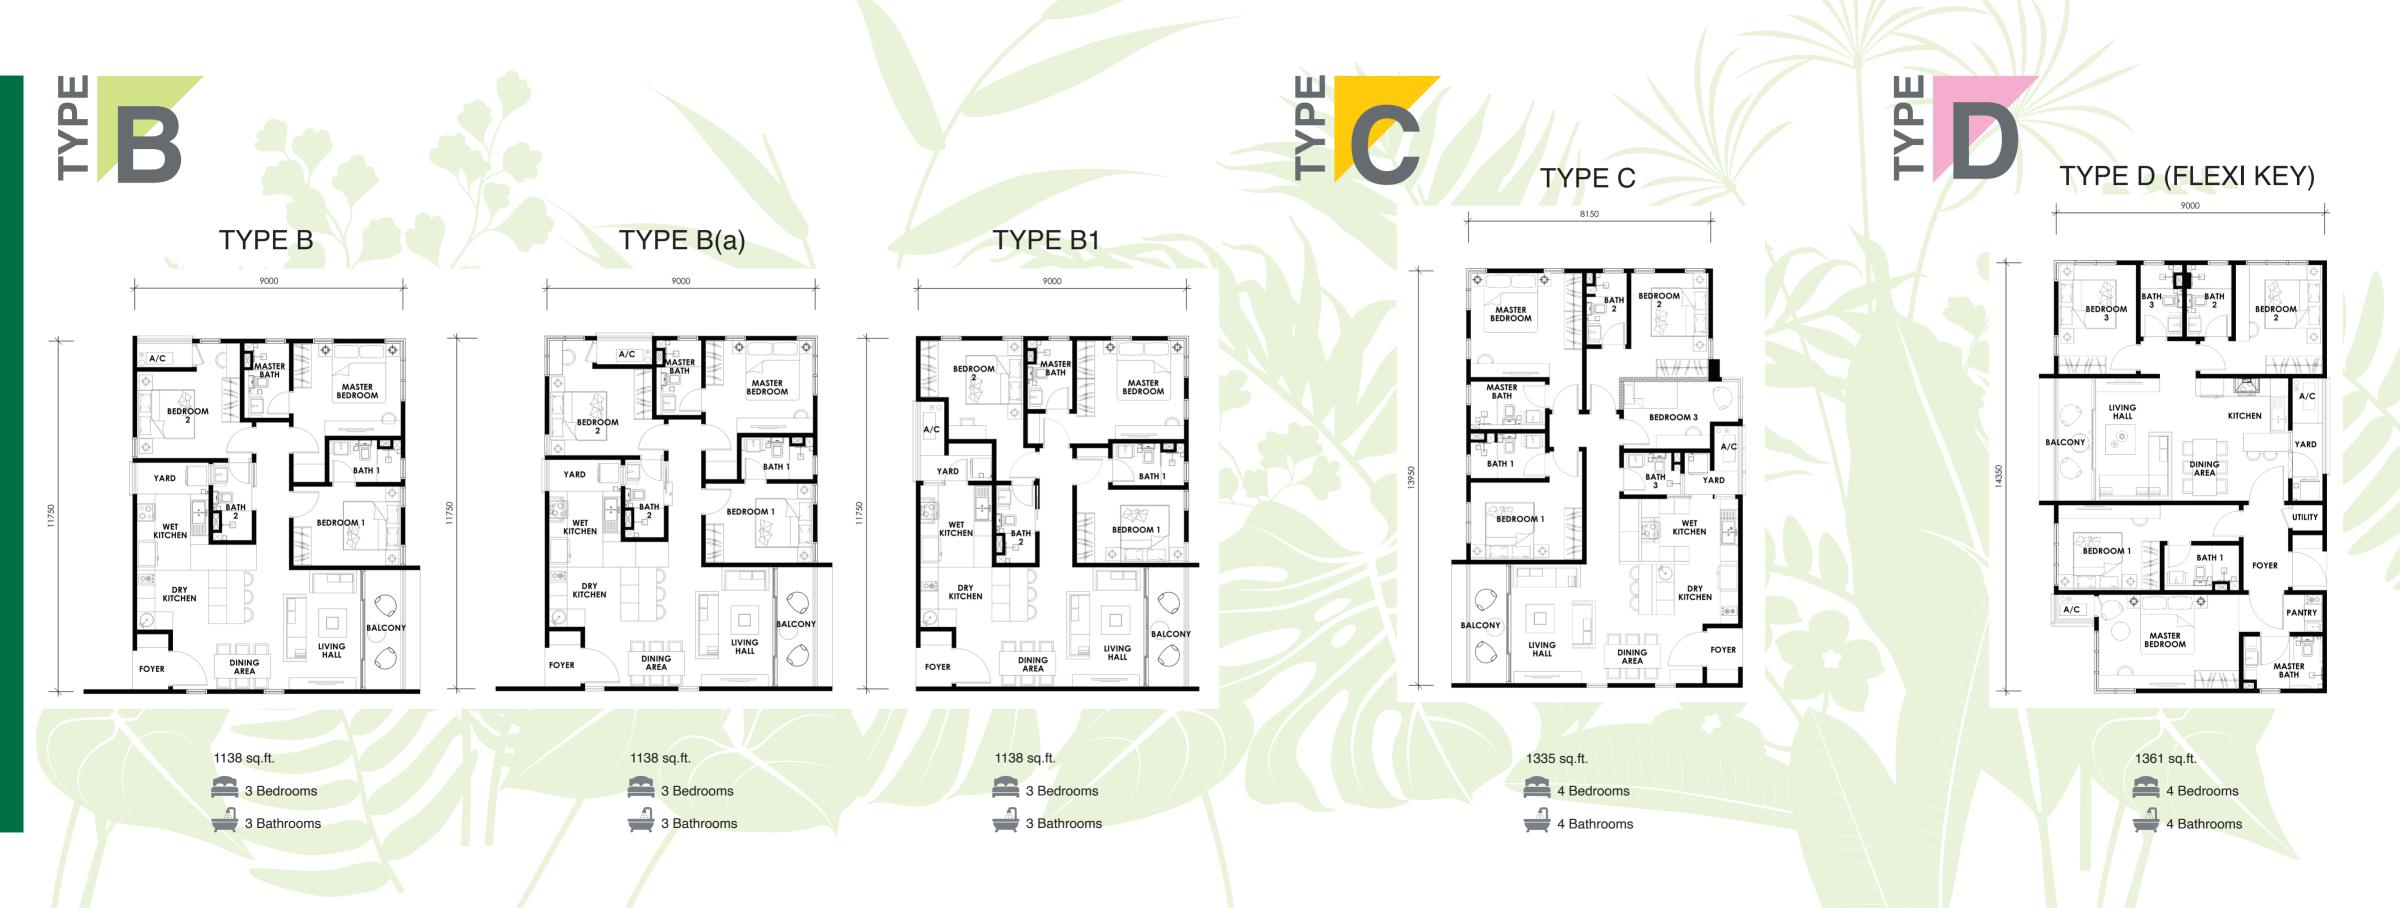

### LOW DENSITY LIVING A LUXURY

Space is a luxury in this modern world where overcrowding and congestion in a fast-paced city lifestyle that contributes to stress and anxiety at the expense of health and happiness. With every unit a bungalow or a semi-detached design and only 6 to 8 units a floor served by 4 lifts means that you get increased privacy and low waiting time giving you an ease of mind towards a calm and cool demeanour befitting the progressive professional that you are.

### ESCAPE FOREST

161

Your very own untouched private rainforest with recreational facilities to encourage social interaction and a healthy lifestyle.

BLOCK D TYPE C

BLOCK A & D 18 Storey with 6 Units / Floor - 216 Units BLOCK B & C 18 Storey with 8 Units / Floor - 288 units

**VILLA ON PODIUM** 4 Corner Units / 9 Intermediate Units

Total Units: 517