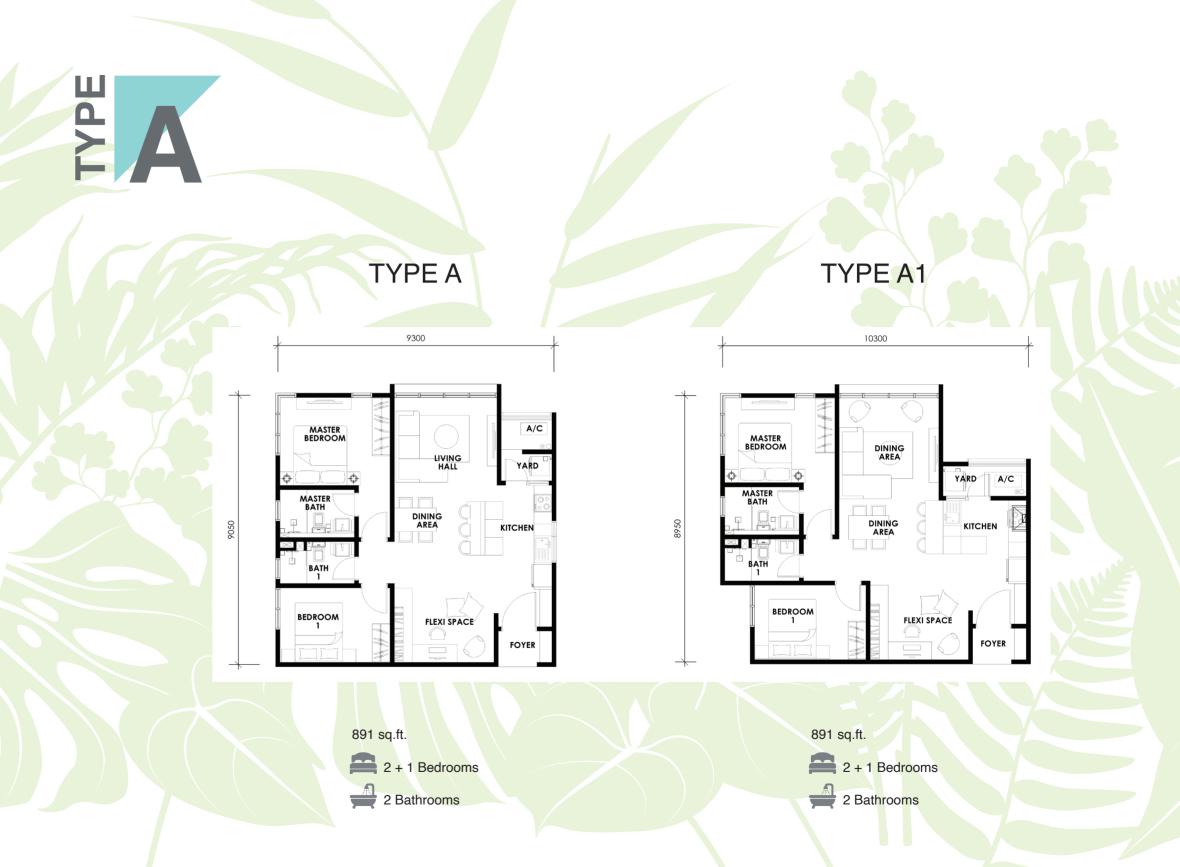

You will find an expanse of space as you walk in - the smallest apartment of 891 square feet is able to provide a spatial experience with so much more living spaces and yet provide privacy to the private spaces of the bedrooms.

### LOW DENSITY LIVING A LUXURY

Space is a luxury in this modern world where overcrowding and congestion in a fast-paced city lifestyle that contributes to stress and anxiety at the expense of health and happiness. With every unit a bungalow or a semi-detached design and only 6 to 8 units a floor served by 4 lifts means that you get increased privacy and low waiting time giving you an ease of mind towards a calm and cool demeanour befitting the progressive professional that you are.