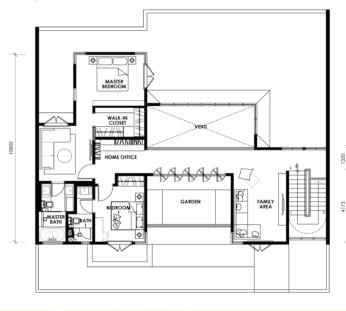

# 13 exclusive **Villas** with private infinity pool and private garage.

## VILLA INTERMEDIATE

1st Floor / Level 3

2nd Floor / Level 4

• Freehold

AN

- High ceiling
- High panel glass windows
- All bedrooms with en suite bathroom
- Dry and wet kitchen
- Ultra-sophisticated security system
- Storage space at carpark
- 2 private gardens
- Private pool
- 4 carpark with private staircase